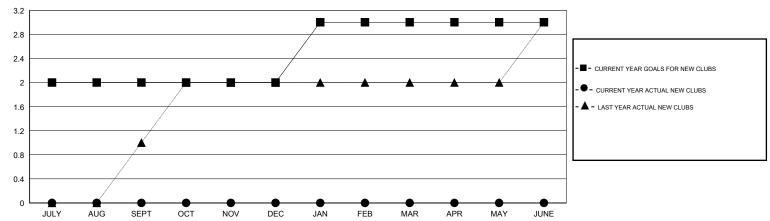

## LOCATION INDIA

 $\mathsf{GMT}\;\mathsf{CA}\;6$ 

|                             |                  | Clubs     |                  |                  | Members                     |                    |                                     |                    |                  |
|-----------------------------|------------------|-----------|------------------|------------------|-----------------------------|--------------------|-------------------------------------|--------------------|------------------|
| RESULTS FOR 2015-2016       |                  |           |                  |                  | RESULTS FOR 2015-2016       |                    |                                     |                    |                  |
| QUARTER                     | NEW CLUB<br>GOAL | NEW CLUBS | DROPPED<br>CLUBS | NET<br>GAIN/LOSS | QUARTER                     | NEW MEMBER<br>GOAL | CHARTER AND<br>NEW MEMBERS<br>ADDED | DROPPED<br>MEMBERS | NET<br>GAIN/LOSS |
| JULY/AUG/SEPT               | 2                | 0         | 0                | 0                | JULY/AUG/SEPT               | 90                 | 90                                  | 75                 | 15               |
| OCT/NOV/DEC                 | 0                | 0         | 0                | 0                | OCT/NOV/DEC                 | 85<br>55           | 0                                   | 0                  | 0                |
| JAN/FEB/MAR<br>APR/MAY/JUNE | 0                | 0         | 0                | 0                | JAN/FEB/MAR<br>APR/MAY/JUNE | -5                 | 0                                   | 0                  | 0                |