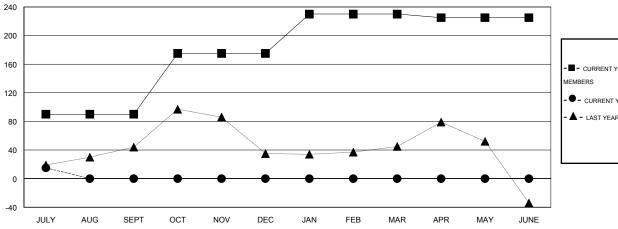

## LOCATION INDIA

 $\mathsf{GMT}\;\mathsf{CA}\;6$ 

|                             |                  | Clubs     |                  |                  | Members                     |                    |                                     |                    |                  |
|-----------------------------|------------------|-----------|------------------|------------------|-----------------------------|--------------------|-------------------------------------|--------------------|------------------|
| RESULTS FOR 2015-2016       |                  |           |                  |                  | RESULTS FOR 2015-2016       |                    |                                     |                    |                  |
| QUARTER                     | NEW CLUB<br>GOAL | NEW CLUBS | DROPPED<br>CLUBS | NET<br>GAIN/LOSS | QUARTER                     | NEW MEMBER<br>GOAL | CHARTER AND<br>NEW MEMBERS<br>ADDED | DROPPED<br>MEMBERS | NET<br>GAIN/LOSS |
| JULY/AUG/SEPT               | 2                | 0         | 0                | 0                | JULY/AUG/SEPT               | 90                 | 90                                  | 75                 | 15               |
| OCT/NOV/DEC                 | 0                | 0         | 0                | 0                | OCT/NOV/DEC                 | 85<br>55           | 0                                   | 0                  | 0                |
| JAN/FEB/MAR<br>APR/MAY/JUNE | 0                | 0         | 0                | 0                | JAN/FEB/MAR<br>APR/MAY/JUNE | -5                 | 0                                   | 0                  | 0                |

## GOALS AND ACTUAL NEW CLUBS CUMULATIVE

| - CURRENT YEAR GOALS FOR NEW |  |  |  |  |  |  |
|------------------------------|--|--|--|--|--|--|
| MEMBERS                      |  |  |  |  |  |  |

- CURRENT YEAR ACTUAL MEMBERS

- ▲ - LAST YEAR ACTUAL MEMBERS

| DROPPED CLUBS: 0         |        | 11 CLUBS OF 60 ADDED 1 OR MORE<br>NEW MEMBERS | GENDER DISTRIBUTION  MALE 1,692 (69.29%) |              |       |
|--------------------------|--------|-----------------------------------------------|------------------------------------------|--------------|-------|
| DROPPED MEMBERS          |        |                                               | FEMALE                                   | 750 (30.71%) |       |
| DECEASED  CLUB CANCELLED | 0<br>0 | CLICK HERE FOR HEALTH                         | FAMILY UNIT MEMBERS                      |              | 1,526 |
| OTHER                    | 75     | ASSESSMENT DATA                               | HEAD OF HOUSEHOLD                        |              | 655   |
| TOTAL                    | 75     |                                               | NON-HEAD OF HOUSEHOLD                    | )            | 871   |